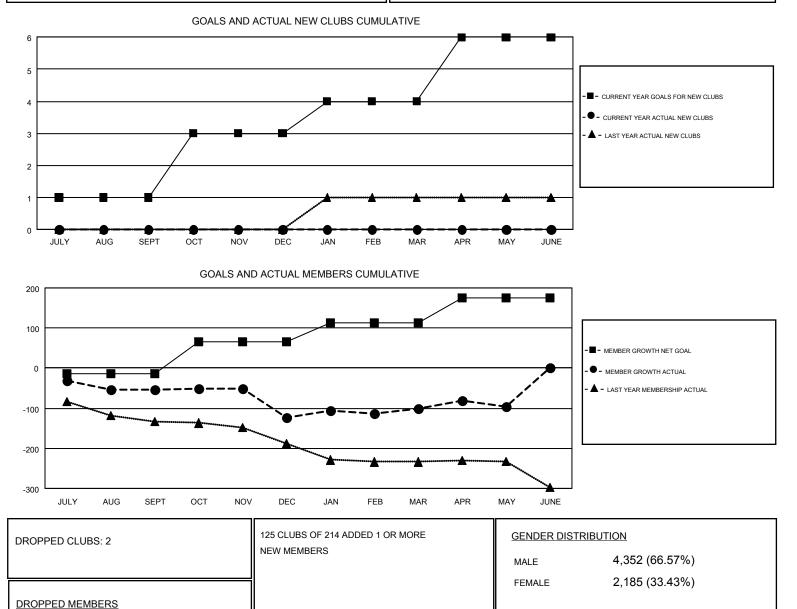

#### MAHESH CHITNIS GMT

| GMT    | CA. | 1 |
|--------|-----|---|
| Givi i | CA  | 1 |

| Clubs                 |               |           |               | Members<br>RESULTS FOR 2018-2019 |                           |                         |                                                    |
|-----------------------|---------------|-----------|---------------|----------------------------------|---------------------------|-------------------------|----------------------------------------------------|
| RESULTS FOR 2018-2019 |               |           |               |                                  |                           |                         |                                                    |
| QUARTER               | NEW CLUB GOAL | NEW CLUBS | DROPPED CLUBS | QUARTER                          | MEMBER GROWTH NET<br>GOAL | MEMBER GROWTH<br>ACTUAL | DROPPED<br>MEMBERS ACTUAL<br>(including transfers) |
| JULY/AUG/SEPT         | 1             | 0         | 1             | JULY/AUG/SEPT                    | -15                       | 115                     | 151                                                |
| OCT/NOV/DEC           | 2             | 0         | 0             | OCT/NOV/DEC                      | 80                        | 120                     | 174                                                |
| JAN/FEB/MAR           | 1             | 0         | 0             | JAN/FEB/MAR                      | 47                        | 151                     | 112                                                |
| APR/MAY/JUNE          | 2             | 0         | 1             | APR/MAY/JUNE                     | 63                        | 115                     | 102                                                |